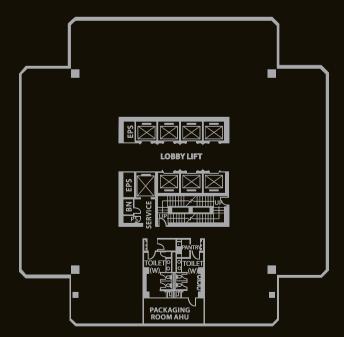

## typical floor plan MIDPLAZA 2

- Whole floor office space of 1125 m<sup>2</sup>.
- Rentable areas range from 90 m² upward.
- Has 8 (eight) corners of office space on any typical floor.