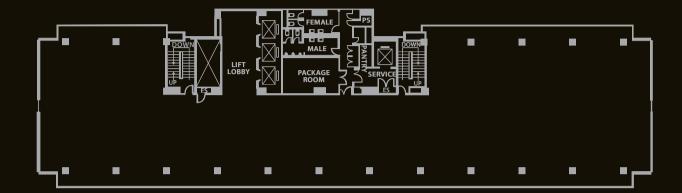

### typical floor plan MIDPLAZA 1

- Whole floor space of 1135 m<sup>2</sup>.
- Rentable areas range from 50 m² upward.