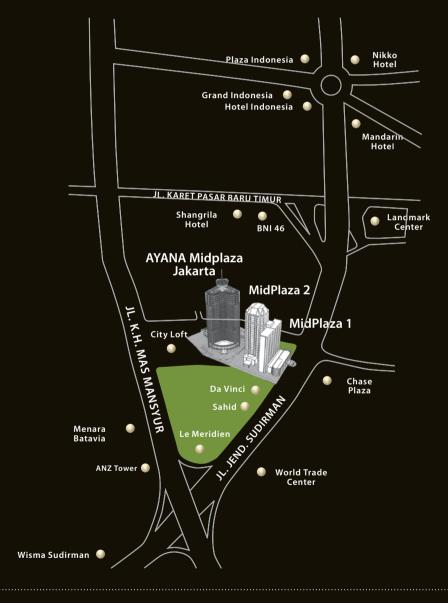

# BUSINESS AT THE HEART OF JAKARTA

In the best location of Jakarta's Golden Triangle. Easy access to East, West, North or South of Jakarta and prime residential areas such as Kemang, Permata Hijau and Pondok Indah. Close to Semanggi Interchange for direct access to Soekarno Hatta Airport. Two-way access via Jl. Jend. Sudirman & Jl. K.H. Mas Mansyur. The latter serves to overcome there-in-one traffic restriction.

### **ABOUT MIDPLAZA**

At the centre of Jakarta's urban pulse, MidPlaza is a business oasis designed with one purpose in mind: total convenience. MidPlaza's two towers fuse office space with retail and recreation in an environment of simple refinement.

With two-way access via Jl. Jend. Sudirman and Jl. K.H. Mas Mansyur, MidPlaza is strategically located to beat Jakarta's traffic gridlock and is just minutes from the offices of major corporations. The luxurious Hotel AYANA

Midplaza Jakarta and Plaza Residences are linked by air-conditioned footpath to ensure ease of access.

At MidPlaza 1 and 2, the watchword is reliability. The buildings boast high-quality design and construction by Japan's renowned Shimizu Corporation. Cutting-edge IT infrastructure by our company, Biznet, guarantees high-speed, uninterrupted web access and video conferencing. 24-hour security, state-of-the-art meeting